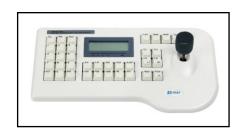

# CONTROL KEYBOARD DCK-255



3 AXIS LCD DISLAY

### **Features**

- •Power, Pan/Tilt, Zoom, Focus , AUX Remote Control
- •Maximum up to 255 Units CCTV receiver and camera control
- •Automatic Back-Up Function: Keyboard Original Set up Mode
- Connect with up to 8 units Sub Keyboard
- •Connect with Matrix, PC, ARU, AIU
- •Control up to 32 Units Monitor

## **Picture**



# **Dimensions**



# **Specifications**

| DCK-255                                    |
|--------------------------------------------|
| Pan/Tilt , Zoom , Power , Auto Pan         |
| AUX Control x 2, Preset                    |
| CCTV Receiver (DRX-502A/500)               |
| PTZ DOME CAMERA                            |
| RS-485 (422)                               |
| RS485 – 9600bps , N , 8 , 1                |
| Modular cable connection with junction box |
| Power supplied via junction box            |
| Junction Box , 5M cable                    |
| Shielded twisted pair cable: Up to 1.2km   |
| DC12V, 1A                                  |
| 6W                                         |
| 0°C ~ +40°C                                |
| About 1.2Kg                                |
| 33