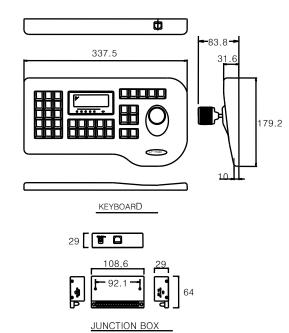

# CONTROL KEYBOARD DCK-255



3 AXIS LCD DISLAY

### **Features**

- •Power, Pan/Tilt, Zoom, Focus , AUX Remote Control
- •Maximum up to 255 Units CCTV receiver and camera control
- •Automatic Back-Up Function: Keyboard Original Set up Mode
- Connect with up to 8 units Sub Keyboard
- •Connect with Matrix, PC, ARU, AIU
- •Control up to 32 Units Monitor

## **Picture**



# **Dimensions**



# **Specifications**

| DCK-255                                    |
|--------------------------------------------|
| Pan/Tilt , Zoom , Power , Auto Pan         |
| AUX Control x 2, Preset                    |
| CCTV Receiver (DRX-502A/500)               |
| PTZ DOME CAMERA                            |
| RS-485 (422)                               |
| RS485 – 9600bps , N , 8 , 1                |
| Modular cable connection with junction box |
| Power supplied via junction box            |
| Junction Box , 5M cable                    |
| Shielded twisted pair cable: Up to 1.2km   |
| DC12V, 1A                                  |
| 6W                                         |
| 0°C ~ +40°C                                |
| About 1.2Kg                                |
| 337.5(W) x 83.8 (H) x